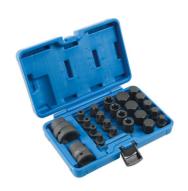

## Impact Bit & Socket Set 3/4"D, 1"D 24pc

A dual 3/4" and 1" square drive impact socket and bit set that includes a comprehensive selection of hex, star\* and spline profiles. Ideal for use on commercial vehicles. A high quality set designed for the demands of impact driving. Supplied in a robust box (180mm x 270mm) for secure and organised tool storage. An ideal kit for the safe and fast adjustment of a wide range of fixings.

## **Additional Information**

- 4 Star\* impact sockets: E18, E20, E22 and E24. Depth: 107mm.
- Adaptors: 1"D x 22mm Hex x 62mm long; 3/4"D x 22mm Hex x 52mm long and 1 x 2.5mm Hex key for locking the bit into the driver.
- 9 x Hex impact bits: 14, 17, 19, 21, 22mm (in alloy steel); 24, 27, 30 and 32mm (in carbon steel).
- 3 x Spline impact bits: M16, M18 and M20; 5 x Star\* impact bits: T60, T70, T80, T90 and T100 (in alloy steel).
- · Sockets manufactured from chrome molybdenum with black phosphate finish.